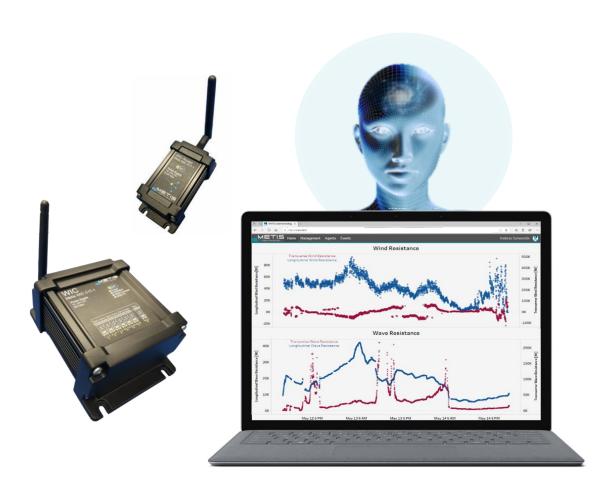

Virtual Personal Assistant is a unique concept introduced by METIS for the first time in global shipping. Through this concept METIS implements a virtual employee which monitors the vessels in a 24x7 basis and interacting with the users in plain English (through a chatbot like interface) is able to retrieve instantly, any kind of information, provide specialized analysis, send alerts for critical events and automatically deliver predefined reports.

**CLOUD SOFTWARE** 

PROFESSIONAL SERVICES

METIS carries a heritage of more than 10 years experience in the areas of data acquisition, vessel monitoring and performance evaluation. All this business knowhow has been transferred to an end-to-end digital transformation platform that enables shipping companies to have an accurate and reliable view assessing the past performance of their vessels, monitor their operating status at present and eventually predict their future behavior.

ASSESS

PAST PERFORMANCE

MONITOR

PRESENT OPERATION

PREDICT
FUTURE BEHAVIOR