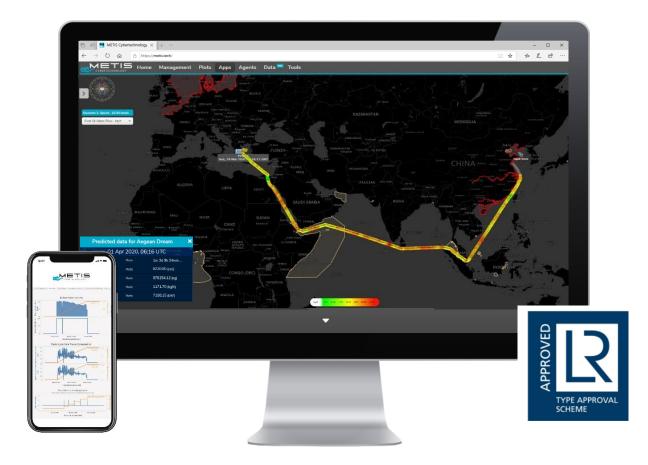

**CLOUD SOFTWARE** 

PROFESSIONAL SERVICES

METIS carries a heritage of more than 10 years experience in the areas of data acquisition, vessel monitoring and performance evaluation. All this business knowhow has been transferred to an end-to-end digital transformation platform that enables shipping companies to have an accurate and reliable view assessing the past performance of their vessels, monitor their operating status at present and eventually predict their future behavior.

ASSESS

PAST PERFORMANCE

MONITOR

PRESENT OPERATION

PREDICT
FUTURE BEHAVIOR

## DECISION MAKING driven by A.I.

The game-changing value of A.I. in shipping has to do greatly with the ability to accurately predict the operating performance of the vessel as well the behavior of her various mechanical components in the future. The decision-making capacity of the companies who use it is greatly enhanced while at the same time they gain a significant competitive advantage.