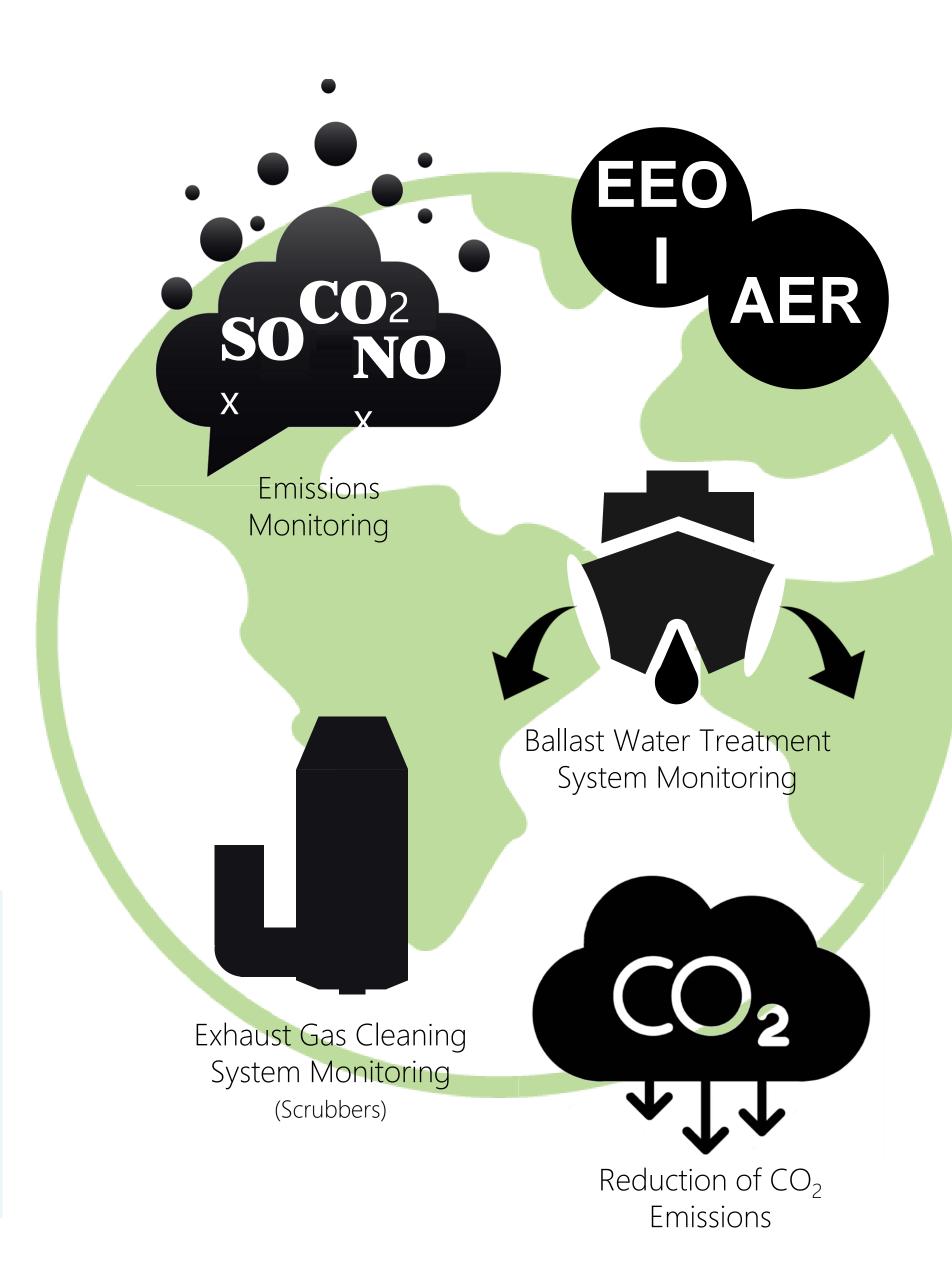

## Protect the environment while at the same time helping shipping companies to:

- Achieve their sustainability targets & KPIs
- Reduce their environmental footprint
- Ensure regulatory compliance

Sustainable shipping is gradually getting more attention and becomes integral part of organizations' corporate strategy. Metis provides technology and expertise that combine performance assessment with emission monitoring, enabling shipping companies to achieve their sustainability targets and KPIs, manage effectively their environmental footprint as well as keep track of their compliance with the regulatory framework to be set in effect in the years 2020, 2030 & 2050 respectively.