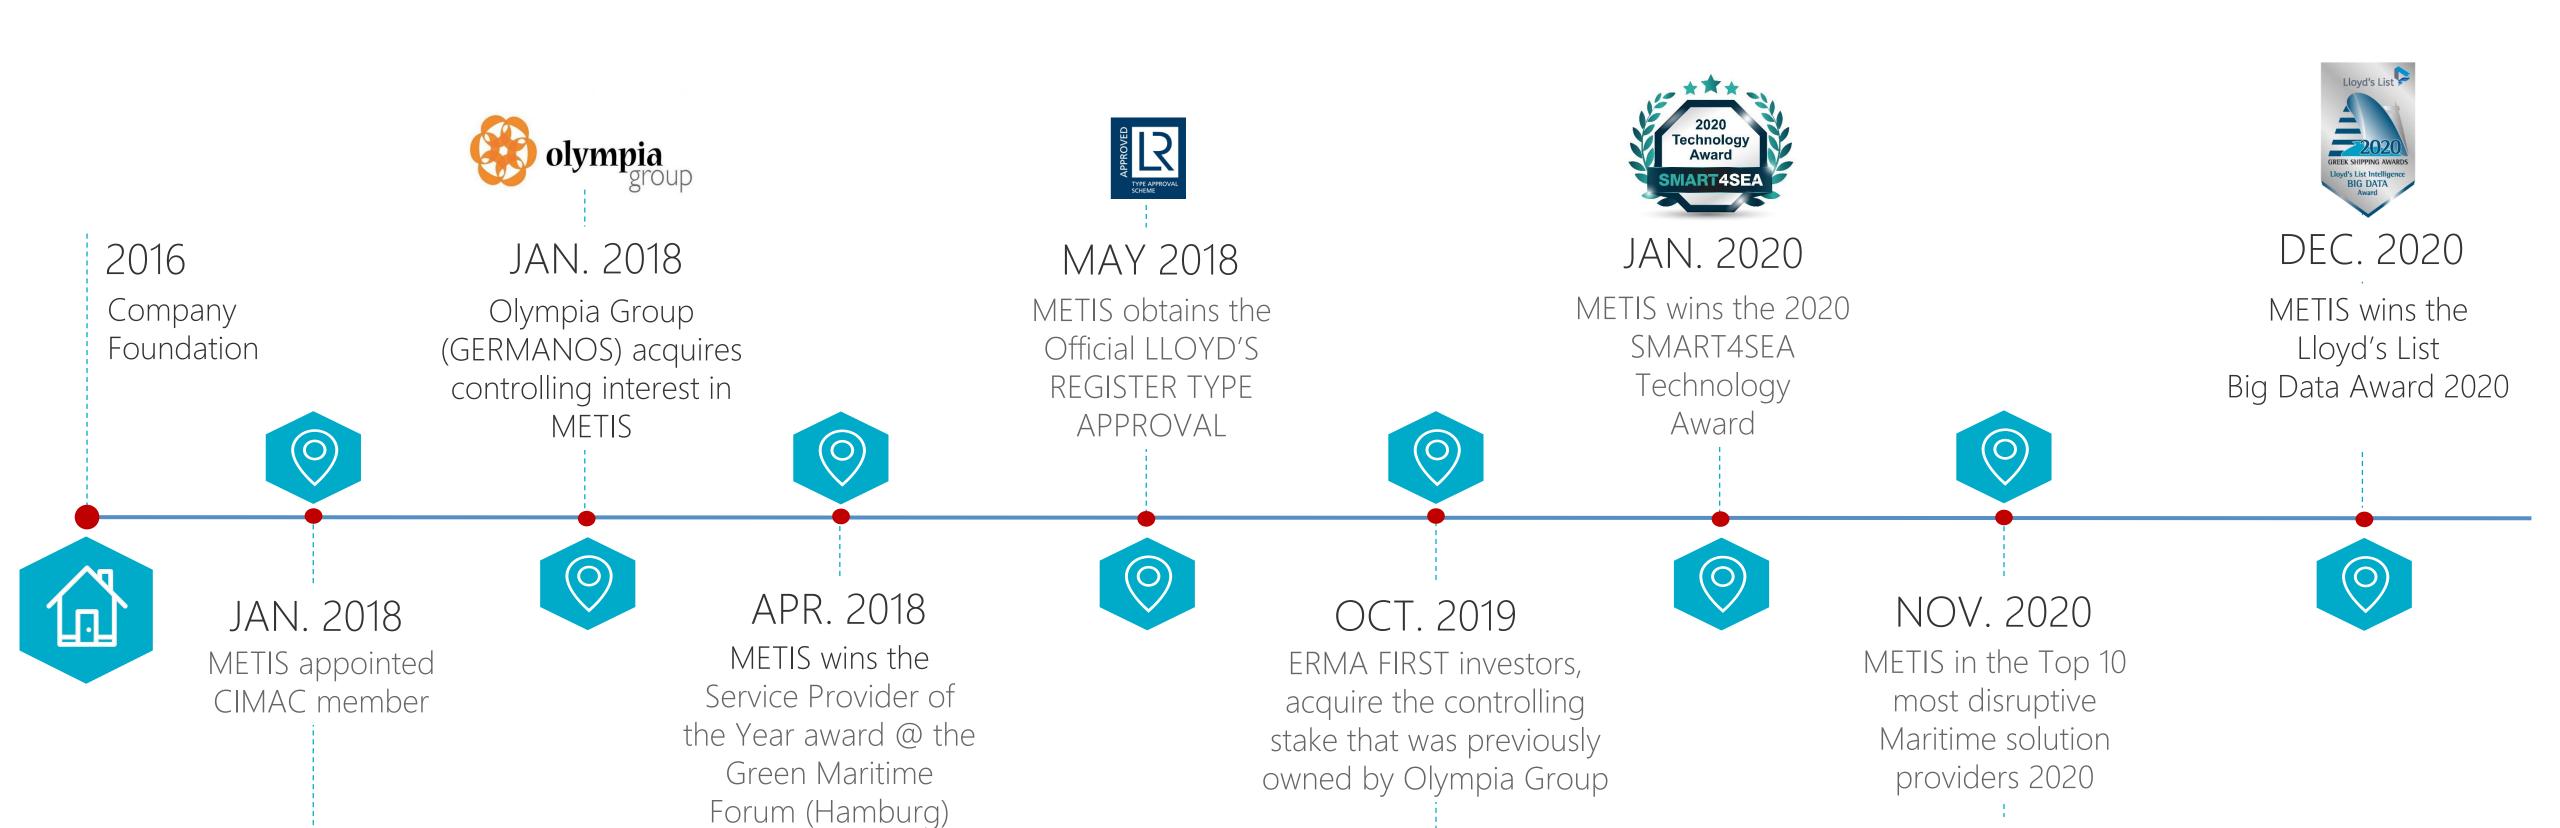

### METIS in a timeline

ON COMBUSTION ENGINES

Most Disruptive

**MARITIME** 

Solution Providers-2020

**CIOLOOK** 

#### MAJOR MILESTONES SINCE THE FOUNDATION OF THE COMPANY

**Green Maritime** 

Forum 2018

- Achieve operational efficiency
- Optimize F.O. Consumption
- Enhance the planned maintenance process
- Manage the environmental footprint
- Ensure regulatory compliance.

Since Oct. 2019, METIS maintains a strong corporate strategic affiliation with ERMA FIRST best-known in the shipping industry for its successful Ballast Water Treatment System that was the first of its kind, type-approved by the US Coast Guard.